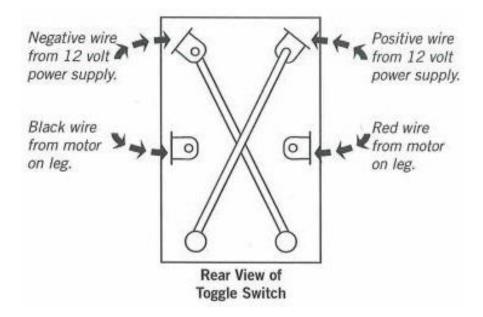

## T307007 Electric Park Leg Instructions

**Important:** read all of the following steps before beginning installation.

Wiring: Observe the drawing below of the toggle switch and wire as shown.

- 1. Positive wire from 12 volt DC power supply (battery) connects to top RH terminal on switch. A 30 amp fuse should be fitted in this line.
- 2. Negative wire from 12 volt DC power supply (battery) connects to top LH terminal on switch.
- 3. Red wire from motor on leg connects to lower RH terminal on switch.
- 4. Black wire from motor on leg connects to lower LH terminal on switch.

**Note:** To change the orientation of the switch in relation to the direction of travel of the leg swap the red and black wires over the switch.